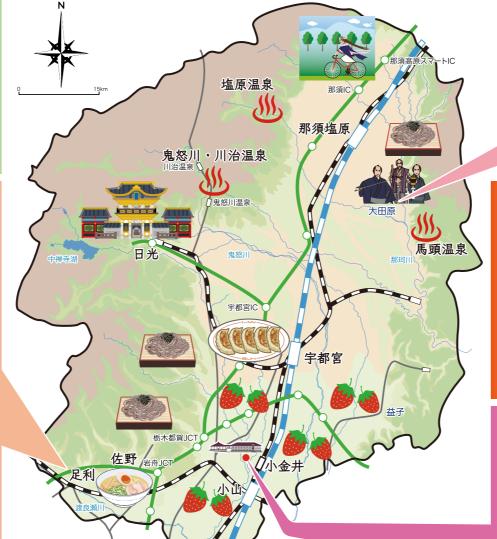

# 足利公園古墳出土須恵器

『山陵志序』の「前方後円図」

魅力度ランキングは低い栃木県だけど みんなが知ってる"とちぎ"の観光地

> この間、日光と那須、日帰 りで行ってきたー じゃ、今度、埋文センター にもおいてよ。

栃木県は遠いから1泊じゃ

ないと行けないよね。

日光も 那須も、栃木県に ありますけど 💸